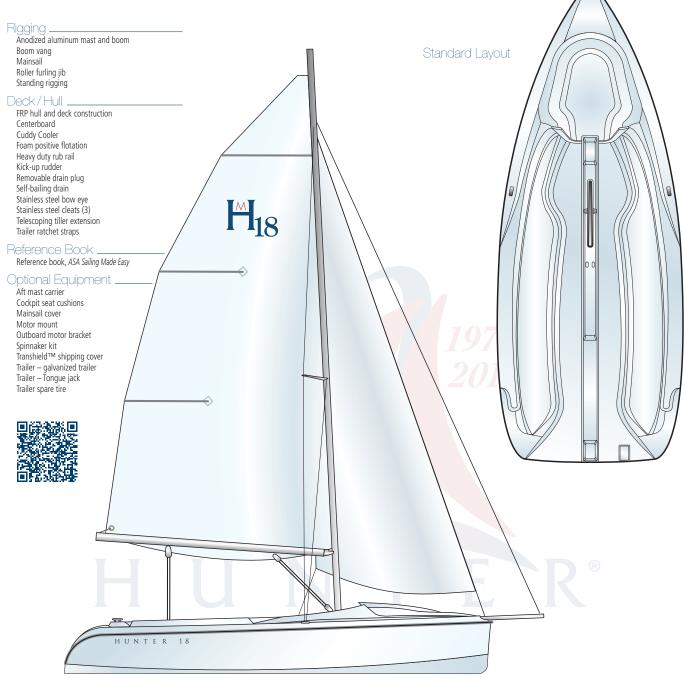

## $H_{18}$ Specifications and Equipment

Marlow-Hunter,LLC reserves the right to modify or change, without notice, any materials, specifications, equipment and/or accessories. All measurements are approximate. Standard equipment may vary for products sold outside the United States.

## Hunter 18 Specifications

| Length      | Overall (ft./m)                          | 18' 4"      | 5.59             |
|-------------|------------------------------------------|-------------|------------------|
| Beam        | (ft./m)                                  | 7'2"        | 2.18             |
| Draft       | Board Up (ft./m)<br>Board Down (ft./m)   | 6"<br>4' 4" | .15<br>1.32      |
| Mast Height | Standard (ft./m)                         | 24'6"       | 7.47             |
| Sail Area   | Jib/Main (ft.²/m²)<br>Gennaker (ft.²/m²) | 170<br>211  | 15.79<br>19.60   |
| Weight      | Basic (lb./k)<br>Towing (lb./k)          | 836<br>1143 | 379.20<br>518.46 |
| Capacity    | (lb./k)                                  | 712         | 322.96           |